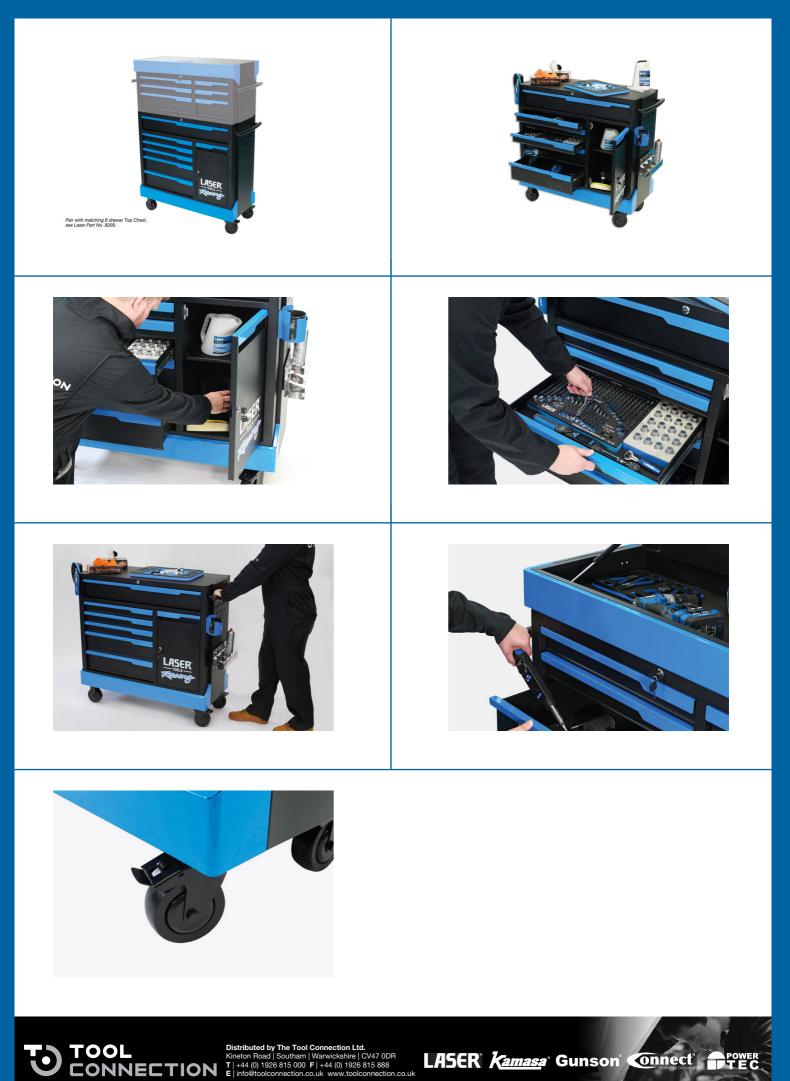

## **Roller Cabinet - 6 Drawer**

Providing excellent storage, keeping tools safely stored and easily accessible, this Laser Tools Racing branded 6 drawer roller cabinet features 35kg drawer loading capacity, auto closing drawers with ball bearing slides, lockable cupboard with adjustable shelf, small accessory hanging panel and swivel castors with brake to enable the cabinet to be easily located close to where tools are needed. Ideal for both specialist and general tool storage for any workshop, garage or workstation.

## Additional Information

- Overall size (I x w x h): 1076 x 459 x 897mm.
- Drawer sizes (I x w x h) 1: 932 x 398 x 133mm, 3: 568 x 398 x 75mm, 2: 568 x 398 x 154mm; storage compartment with adjustable shelf 300 x 420 x 552mm.

LASER Kamasa Gunson Connect

- Drawer capacity 35kg with auto return function and smooth 45mm ball bearing slide function. PP castor wheels with 2 fixed & 2 swivel with brake castors (5" x 2").
- Steel thickness 0.8mm, with non-slip 2mm thick EVA matting drawer liners providing additional tool protection.
- Extend the amount of storage space with the matching 6 drawer (with 35kg capacity) Top Chest, please see Laser Part No. 8209.