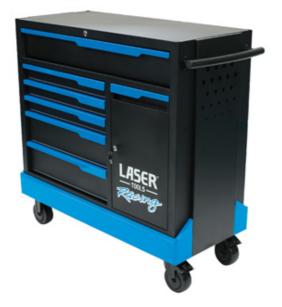

## **Roller Cabinet - 6 Drawer**

Providing excellent storage, keeping tools safely stored and easily accessible, this Laser Tools Racing branded 6 drawer roller cabinet features 35kg drawer loading capacity, auto closing drawers with ball bearing slides, lockable cupboard with adjustable shelf, small accessory hanging panel and swivel castors with brake to enable the cabinet to be easily located close to where tools are needed. Ideal for both specialist and general tool storage for any workshop, garage or workstation.

## Additional Information

- Overall size (I x w x h): 1076 x 459 x 897mm.
- Drawer sizes (I x w x h) 1: 932 x 398 x 133mm, 3: 568 x 398 x 75mm, 2: 568 x 398 x 154mm; storage compartment with adjustable shelf 300 x 420 x 552mm.

LASER Kamasa Gunson Connect

- Drawer capacity 35kg with auto return function and smooth 45mm ball bearing slide function. PP castor wheels with 2 fixed & 2 swivel with brake castors (5" x 2").
- Steel thickness 0.8mm, with non-slip 2mm thick EVA matting drawer liners providing additional tool protection.
- Extend the amount of storage space with the matching 6 drawer (with 35kg capacity) Top Chest, please see Laser Part No. 8209.